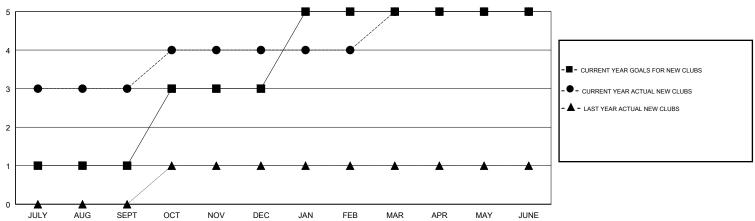

## MONTHLY MEMBERSHIP PROGRESS REPORT

### District 324A8

Results as of: 06/30/2018

# GMT: N S SANKAR LOCATION INDIA GMT CA



### GOALS AND ACTUAL NEW CLUBS CUMULATIVE



### GOALS AND ACTUAL MEMBERS CUMULATIVE



| -■- | MEMBER GROWTH NET GOAL        |
|-----|-------------------------------|
| -●- | MEMBER GROWTH ACTUAL          |
| -▲· | - LAST YEAR MEMBERSHIP ACTUAL |
|     |                               |
|     |                               |
|     |                               |

| DROPPED CLUBS: 13 |     |
|-------------------|-----|
| DROPPED MEMBERS   |     |
| DECEASED          | 4   |
| CLUB CANCELLED    | 441 |
| OTHER             | 308 |
| TOTAL             | 753 |

| 59 CLUBS OF 68 ADDED 1 OR MORE |  |
|--------------------------------|--|
| NEW MEMBERS                    |  |
|                                |  |
|                                |  |
|                                |  |

| GENDER DISTRIBUTION                    |