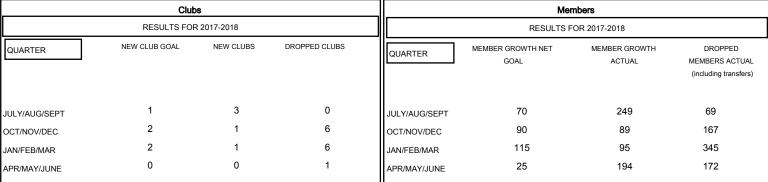

## MONTHLY MEMBERSHIP PROGRESS REPORT

### District 324A8

Results as of: 06/30/2018

# GMT: N S SANKAR LOCATION INDIA GMT CA



### GOALS AND ACTUAL NEW CLUBS CUMULATIVE



### GOALS AND ACTUAL MEMBERS CUMULATIVE



| -■- | MEMBER GROWTH NET GOAL        |
|-----|-------------------------------|
| -●- | MEMBER GROWTH ACTUAL          |
| -▲· | - LAST YEAR MEMBERSHIP ACTUAL |
|     |                               |
|     |                               |
|     |                               |

| DROPPED CLUBS: 13 |     |
|-------------------|-----|
| DROPPED MEMBERS   |     |
| DECEASED          | 4   |
| CLUB CANCELLED    | 441 |
| OTHER             | 308 |
| TOTAL             | 753 |

| 59 CLUBS OF 68 ADDED 1 OR MORE |  |
|--------------------------------|--|
| NEW MEMBERS                    |  |
|                                |  |
|                                |  |
|                                |  |

| G