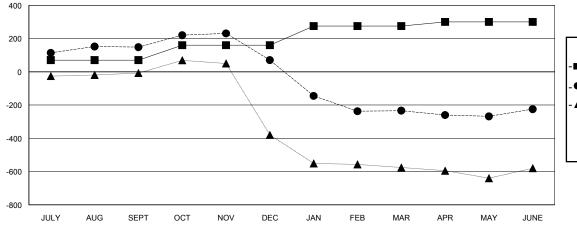

### GOALS AND ACTUAL MEMBERS CUMULATIVE

| -■- | MEMBER GROWTH NET GOAL        |
|-----|-------------------------------|
| -●- | MEMBER GROWTH ACTUAL          |
| -▲· | - LAST YEAR MEMBERSHIP ACTUAL |
|     |                               |
|     |                               |
|     |                               |